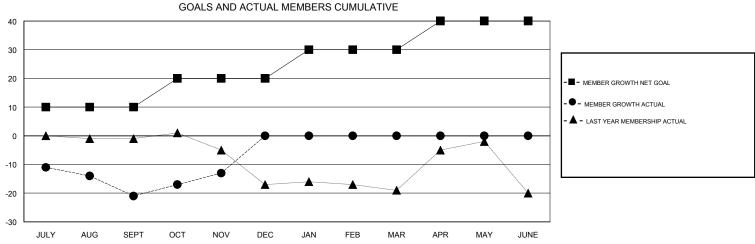

## District 22 C

GMT: LOCATION MARYLAND GMT CA

| DROPPED CLUBS: 0 |    | 19 CLUBS OF 46 ADDED 1 OR MORE<br>NEW MEMBERS | MALE                       | GENDER DISTRIBUTION           MALE         861 (66.28%)           FEMALE         438 (33.72%) |     |
|------------------|----|-----------------------------------------------|----------------------------|-----------------------------------------------------------------------------------------------|-----|
| DROPPED MEMBERS  |    |                                               | I LIVIALE                  | (00.11.270)                                                                                   |     |
| DECEASED         | 15 | CLICK HERE FOR CUMULATIVE MEMBERSHIP DATA     | TOTAL FAMILY UNIT          | TOTAL FAMILY UNIT MEMBERS                                                                     |     |
| CLUB CANCELLED   | 0  |                                               | FAMILY MEMBERS PAYING HALF |                                                                                               | 111 |
| OTHER            | 40 |                                               |                            |                                                                                               | ''' |
| TOTAL            | 55 |                                               |                            |                                                                                               |     |