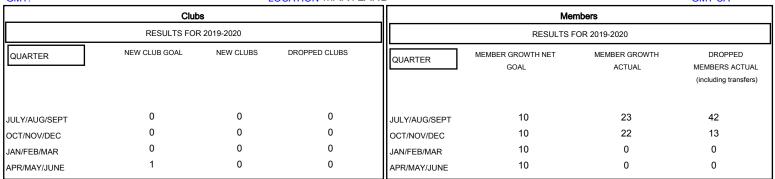

## District 22 C

GMT: LOCATION MARYLAND GMT CA

| DROPPED CLUBS: 0 |    | 19 CLUBS OF 46 ADDED 1 OR MORE<br>NEW MEMBERS | MALE                       | GENDER DISTRIBUTION           MALE         861 (66.28%)           FEMALE         438 (33.72%) |     |
|------------------|----|-----------------------------------------------|----------------------------|-----------------------------------------------------------------------------------------------|-----|
| DROPPED MEMBERS  |    |                                               | I LIVIALE                  | (00.11.270)                                                                                   |     |
| DECEASED         | 15 | CLICK HERE FOR CUMULATIVE MEMBERSHIP DATA     | TOTAL FAMILY UNIT          | TOTAL FAMILY UNIT MEMBERS                                                                     |     |
| CLUB CANCELLED   | 0  |                                               | FAMILY MEMBERS PAYING HALF |                                                                                               | 111 |
| OTHER            | 40 |                                               |                            |                                                                                               | ''' |
| TOTAL            | 55 |                                               |                            |                                                                                               |     |